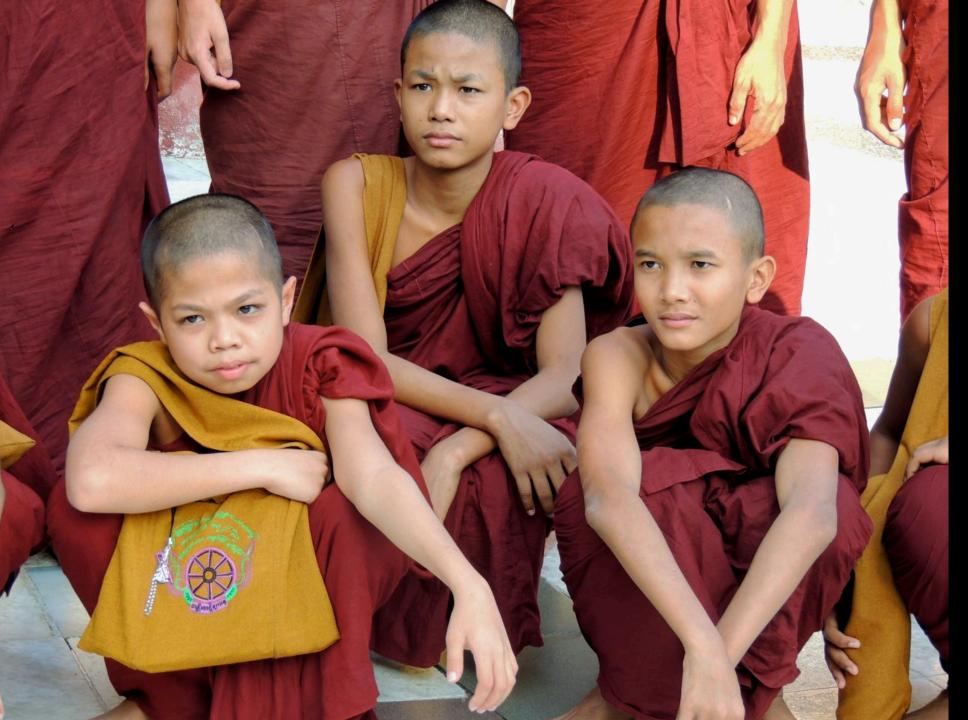

#### Anna Markus Treston

Anna Markus Treston *Myanmar* (3 monks), n.d., 8 x 10 in.

Anna Markus Treston Untitled (tree branch, flower), n.d.

Anna Markus Treston, Untitled (purple flower), n.d.

Anna Markus Treston Untitled (white and purple flower), n.d.