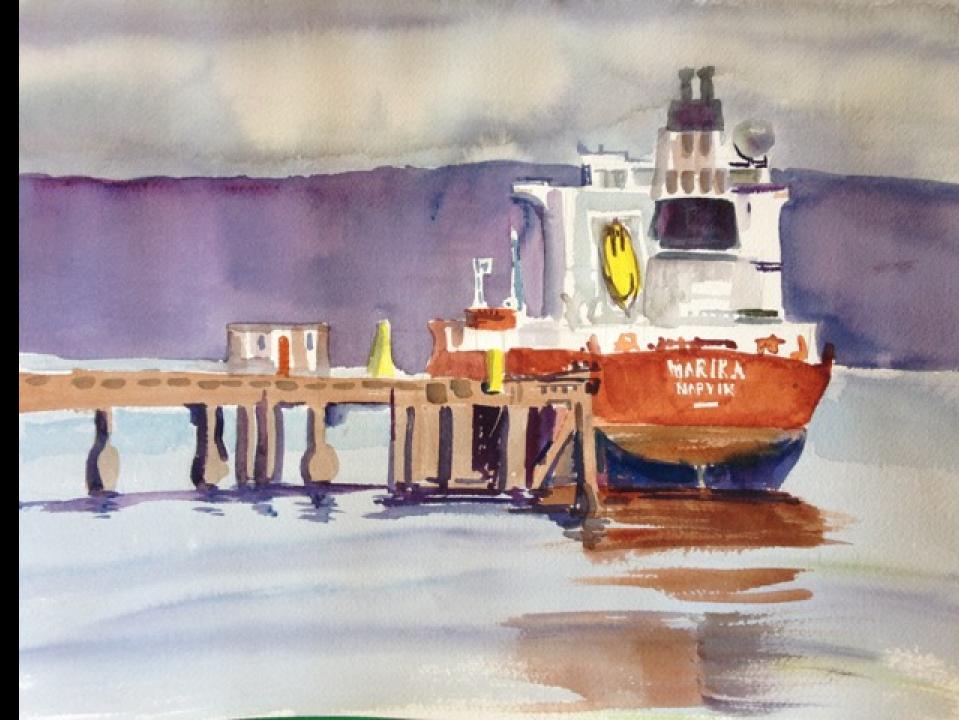

# Peggy J. Printz

Peggy J. Printz *Rhonehouse*, 2016 Watercolor, 13 x 19 in. Peggy J. Printz *Tanker in Port*, 2015 Watercolor, 10 x 13 in.

Peggy J. Printz *Geology*, 2015 Watercolor, 10 x 13 in.

Peggy J. Printz *Guadalquivir*, 2015 Watercolor, 10 x 13 in.