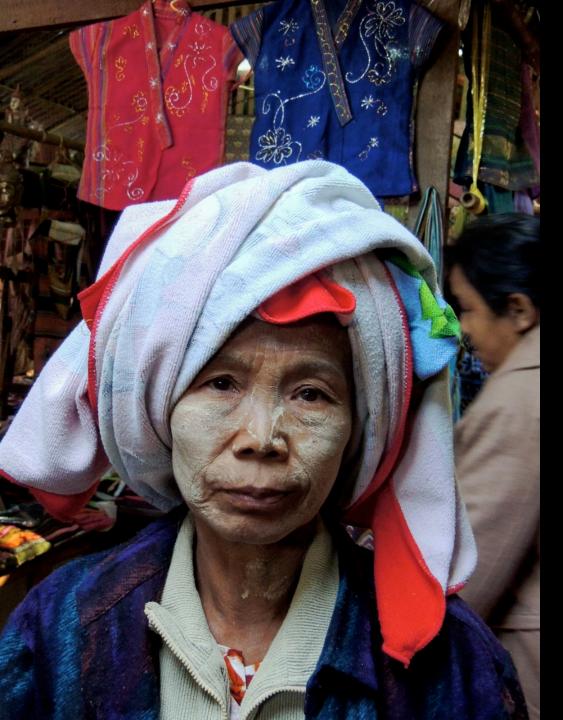

On view in the Alumnae House Anna Markus Treston *Myanmar* (woman, headscarf) n.d., 8 x 10 in.