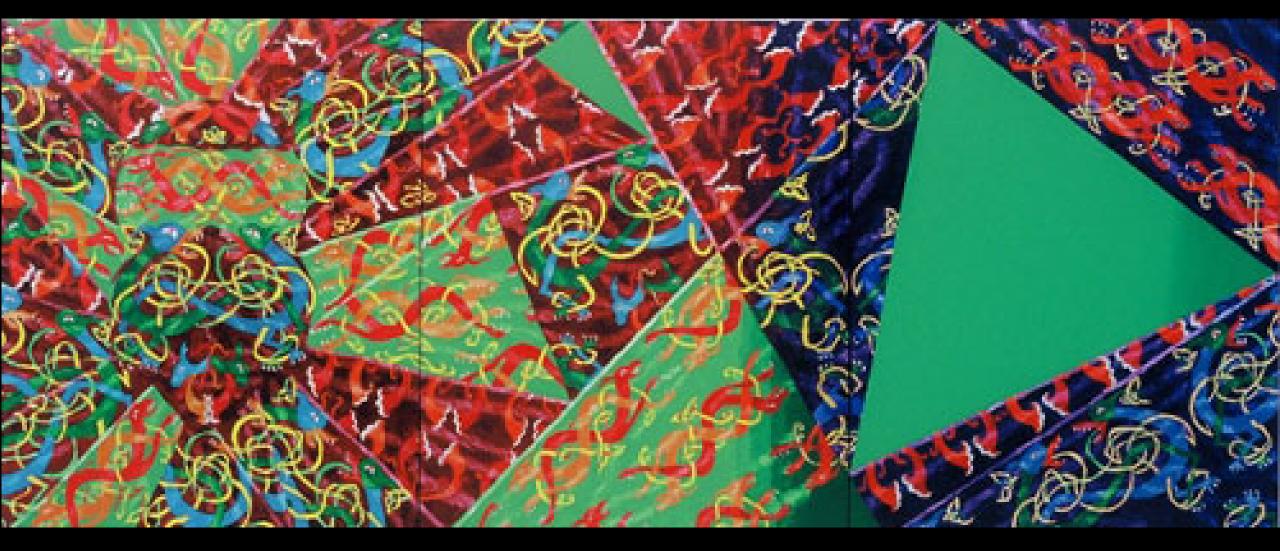

### Susan Alexander Michod

Susan Alexander Michod *Yellow Snake*, 1978 Watercolor on paper, 30 x 24 in.

Susan Alexander Michod, Celtic Mask, 2006, acrylic on canvas

On view in the Alumnae House Susan Alexander Michod *Azteca Shroud*, 2003 Acrylic on paper, 40 x 30 in.