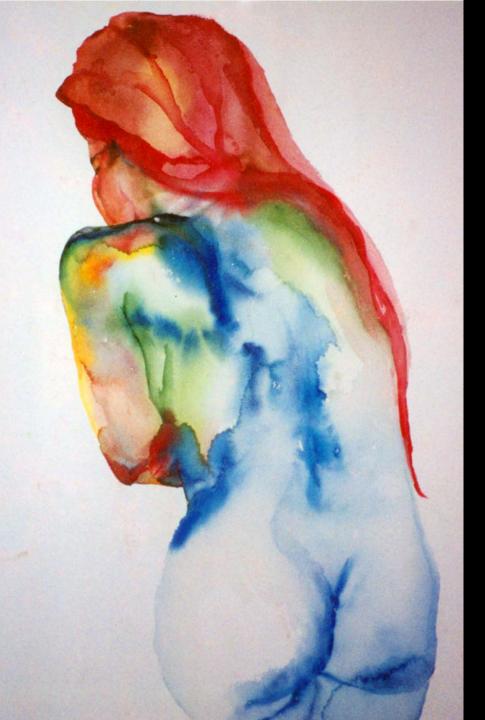

## Susan Munro Lister

On view in the Alumnae House Susan Munro Lister *Szechuan Nude*, 2000 Watercolor, 37 x 30 in.