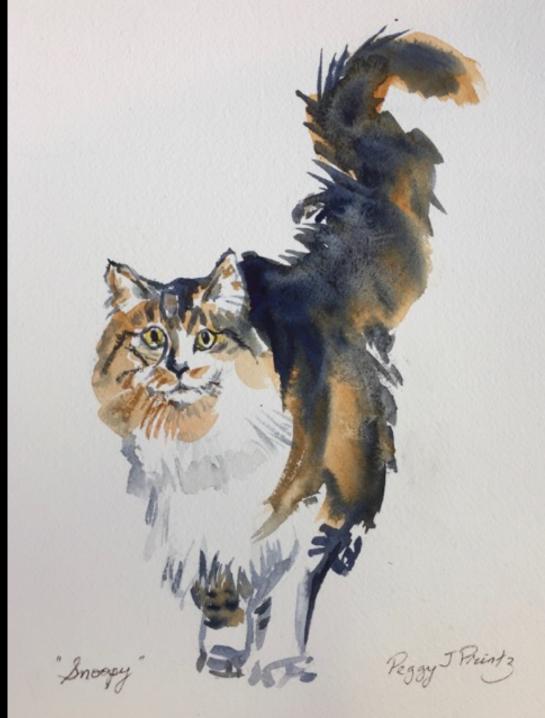

r Michod



Susan Alexander Michod *Yellow Snake*, 1978 Watercolor on paper, 30 x 24 in.



Susan Alexander Michod, Celtic Mask, 2006, acrylic on canvas

On view in the Alumnae House Susan Alexander Michod *Azteca Shroud*, 2003 Acrylic on paper, 40 x 30 in.



## Susan Munro Lister

On view in the Alumnae House Susan Munro Lister *Szechuan Nude*, 2000 Watercolor, 37 x 30 in.



# Suzanne Opton



On view in the Alumnae House Suzanne Opton Soldier: Claxton - 120 Days in Afghanistan, 2004, Archival pigment print 11 x 14 in.

# Peggy J. Printz



Peggy J. Printz *Rhonehouse*, 2016 Watercolor, 13 x 19 in. Peggy J. Printz *Tanker in Port*, 2015 Watercolor, 10 x 13 in.





Peggy J. Printz *Geology*, 2015 Watercolor, 10 x 13 in.



Peggy J. Printz *Guadalquivir*, 2015 Watercolor, 10 x 13 in.