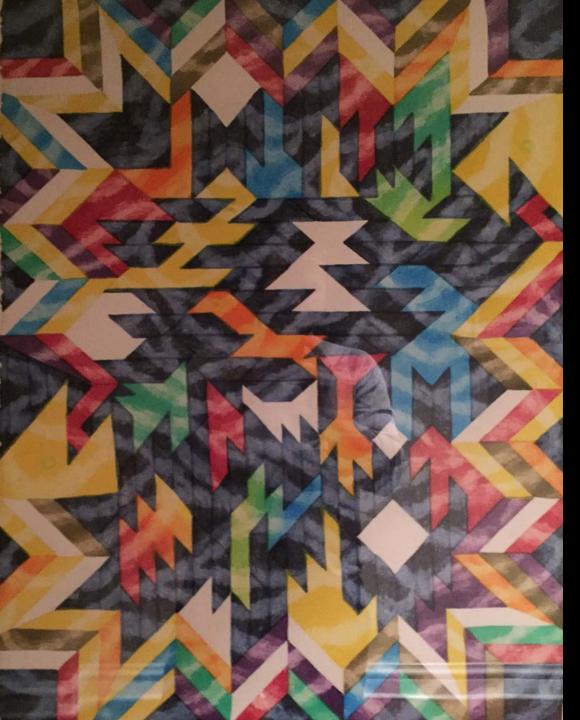

### Susan Alexander Michod

Susan Alexander Michod *Yellow Snake*, 1978 Watercolor on paper, 30 x 24 in.

Susan Alexander Michod, Celtic Mask, 2006, acrylic on canvas

On view in the Alumnae House Susan Alexander Michod *Azteca Shroud*, 2003 Acrylic on paper, 40 x 30 in.