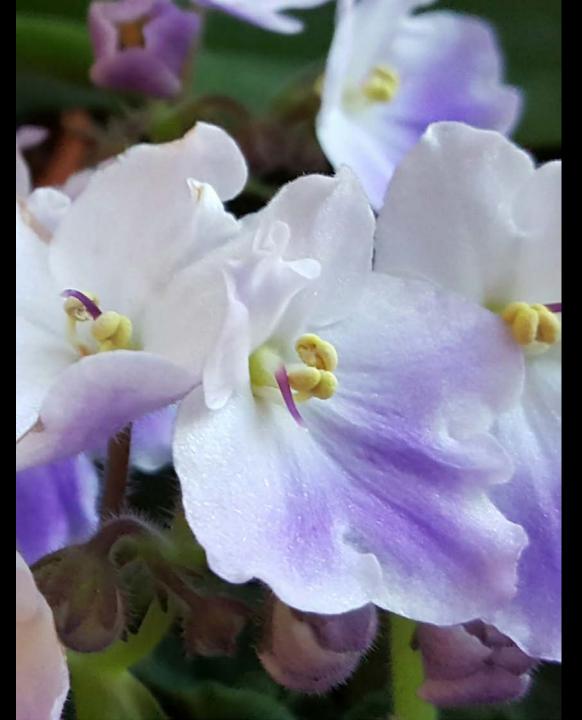

#### Anna Markus Treston

Anna Markus Treston *Myanmar* (3 monks), n.d., 8 x 10 in.

Anna Markus Treston Untitled (tree branch, flower), n.d.

Anna Markus Treston, Untitled (purple flower), n.d.

Anna Markus Treston Untitled (white and purple flower), n.d.