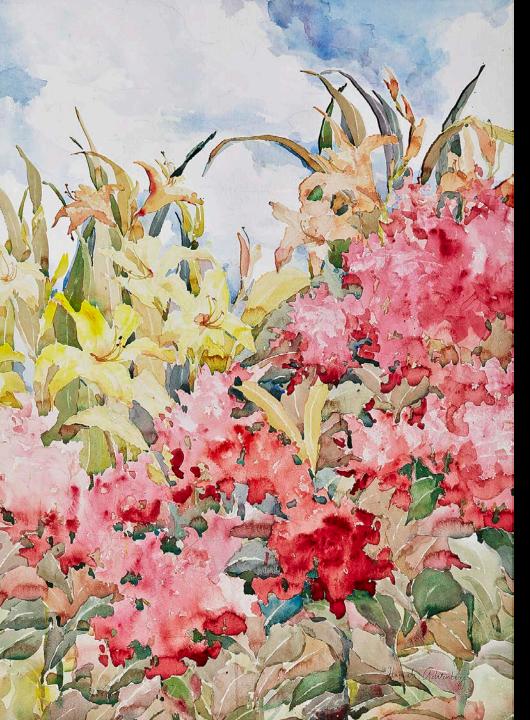

Hannah Achtenberg Kinn *Exploding Colors*, 2016 Watercolor on paper, 24 x 30 in. On view in the Alumnae House

Hannah Achtenberg Kinn *Bill's Farm*, 2016 Oil on canvas, 16 x 20 in.