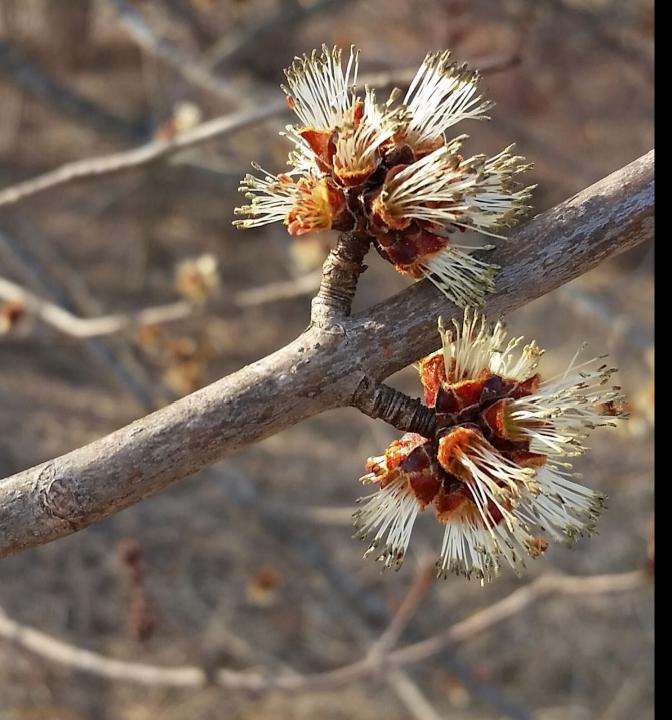

#### Anna Markus Treston

Anna Markus Treston *Myanmar* (3 monks), n.d., 8 x 10 in.

Anna Markus Treston Untitled (tree branch, flower), n.d.

Anna Markus Treston, Untitled (purple flower), n.d.

Anna Markus Treston Untitled (white and purple flower), n.d.