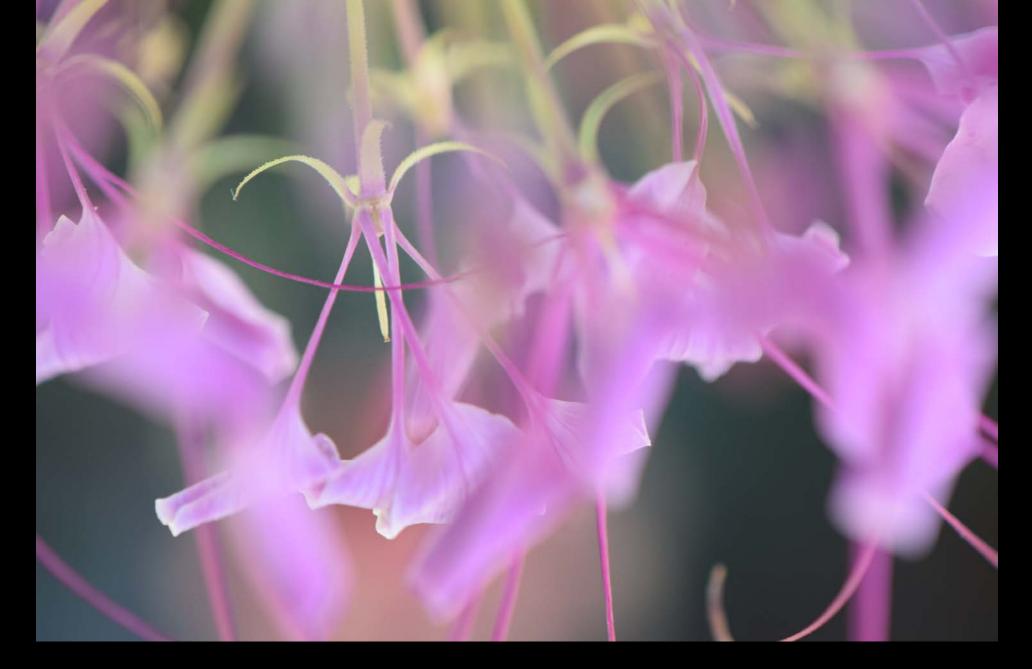

#### Anna Markus Treston

Anna Markus Treston *Myanmar* (3 monks), n.d., 8 x 10 in.

Anna Markus Treston Untitled (tree branch, flower), n.d.

Anna Markus Treston, Untitled (purple flower), n.d.

Anna Markus Treston Untitled (white and purple flower), n.d.